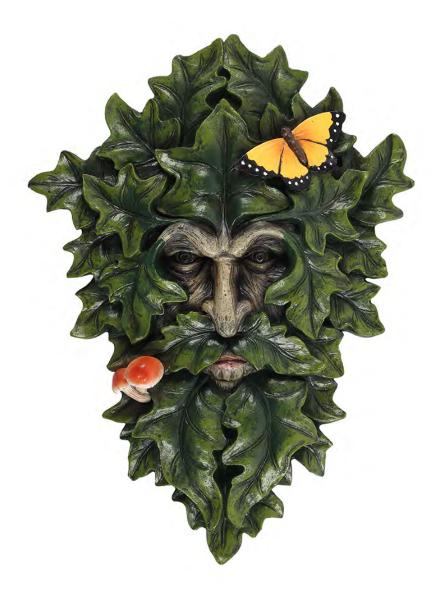

> Product Code TM\_53538 29x21cm Leafy Green Man Wall Plaque

> > Barcode: 5056131105591

#### **Product Description**

A striking wall plaque of the Green Man enhanced with butterfly and toadstool details. Would look eyecatching displayed indoors or out. The reverse of the plaque has a metal hook ready for hanging.

The product is manufactured in China

**Product Dimensions:** H: 29cm x W: 21cm x D: 4.1cm

**Product Weight:** 

680g

**Product Materials :** Resin & Polyresin